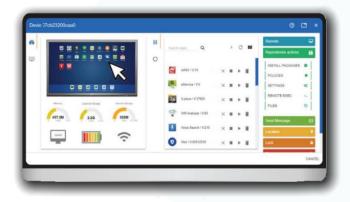

#### **Device administration**

- Remote screen control with touch
- Device info: Model, IP, MAC, S/N, ID etc.
- Set lock-down kiosk modes
- Limit usage of selected applications
- White/black list applications and websites
- Tweak the look and feel of the OS
- Analyze usage patterns and insights
- Set power management schemes