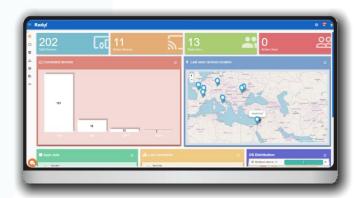

### **Main features**

- Remote real-time screen control/view
- Screen sharing (one to many, many to one)
- Software distribution and updates
- OTA and firmware management
- Adjust settings (Brightness, volume, source etc.)
- Power management (shut down, power on)
- Policy enforcement with web and app filtering
- Kiosk modes for single/multipurpose usage
- Grouping and tagging
- Device-level usage history and reports
- Preconfigured workflows

#### **Device administration**

- Remote screen control with touch
- Device info: Model, IP, MAC, S/N, ID etc.
- Set lock-down kiosk modes
- Limit usage of selected applications
- White/black list applications and websites
- Tweak the look and feel of the OS
- Analyze usage patterns and insights
- Set power management schemes