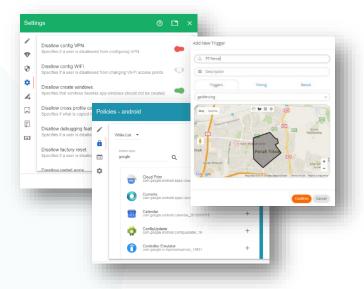

### **Main features**

- Remote real-time screen control/view
- Screen sharing (one to many, many to one)
- Software distribution and updates
- OTA and firmware management
- Adjust settings (Brightness, volume, source etc.)
- Power management (shut down, power on)
- Policy enforcement with web and app filtering
- Kiosk modes for single/multipurpose usage
- Grouping and tagging
- Device-level usage history and reports
- Preconfigured workflows

#### **Device administration**

- Remote screen control with touch
- Device info: Model, IP, MAC, S/N, ID etc.
- Set lock-down kiosk modes
- Limit usage of selected applications
- White/black list applications and websites
- Tweak the look and feel of the OS
- Analyze usage patterns and insights
- Set power management schemes