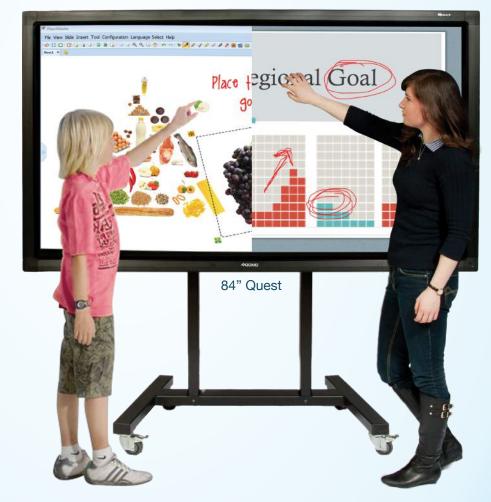

## **Quest** Interactive LED Multi-Touch Display

QIT Pro Series - 55"/65" / 70" / 84"

## **FEATURE HIGHTLIGHTS**

- · 6pt touch, multi-user
- Android interface
- Tempered glass
- 4K (84" only), 1080p
- · Best connectivity in class
- Ultra-fast response
- Built-in speakers
- Integrated PC (optional)
- Full-featured annotation software included

## PRACTICAL FOR EDUCATION & BUSINESS

Multiple users can collaborate on screen at once. Each board is built with an Android interface that allows users to annotate over anything, web browse, and download apps. Quest also includes complementary software, Flow!Works, with interactive educational tools for dynamic presentations.

With the best connectivity in its class, Quest integrates seamlessly into any presentation setting.