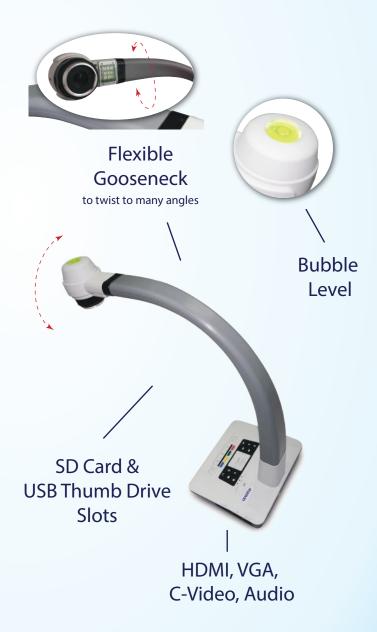

### **SAVE IMAGES**

With the SD Card and **USB Thumb Drive** slots, it's easy to save and share photos from the presentation

#### ADVANCED TECHNOLOGY

- SD Card and USB Thumb Drive Slot for Image Capture
- 5MP CMOS Sensor
- 5x Optical Zoom
- Remote Control
- Bubble Level
- Microscope Adapter
- 30 fps Frame Rate
- Flexible Gooseneck