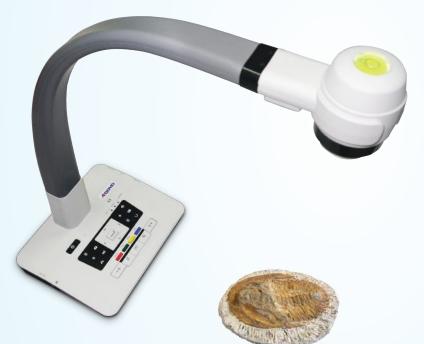

# **QPC80** Portable Document Camera

#### ADVANCED TECHNOLOGY

- SD Card and USB Thumb Drive Slot for Image Capture
- 5MP CMOS Sensor
- 5x Optical Zoom
- Remote Control
- Bubble Level
- Microscope Adapter
- 30 fps Frame Rate
- Flexible Gooseneck